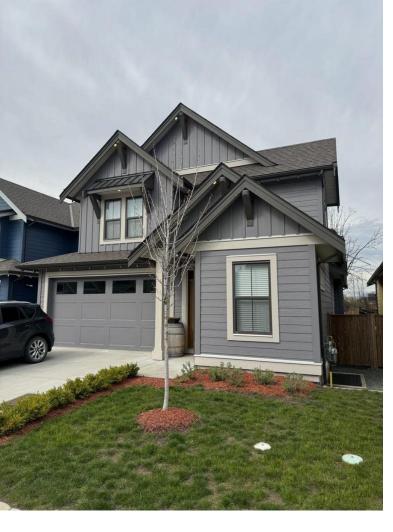

## 46211 PROMONTORY Road 68 Chilliwack British Columbia

\$1,069,000

Welcome to the stunning 3BR/3.5BA home nestled in the sought-after Iron Horse Development! Step into the captivating Great Room, featuring a gas fireplace with a custom surround, showcasing the exquisite craftsmanship and meticulous attention to detail evident throughout. Revel in the extensive millwork, convenient built-in closet organizers, and the luxury of double vanity sinks. Outside, unwind on the covered patio while admiring the fully landscaped and fenced private yard. The basement, complete with a separate entrance, houses a 2-bedroom suite, ensuring additional income. Homeowners will also appreciate the added bonus of a bunker room, perfect for a media room. Conveniently situated, amenities are just a short walk or drive away. Don't miss out on this incredible opportunity! \* PREC - Personal Real Estate Corporation (id:6769)