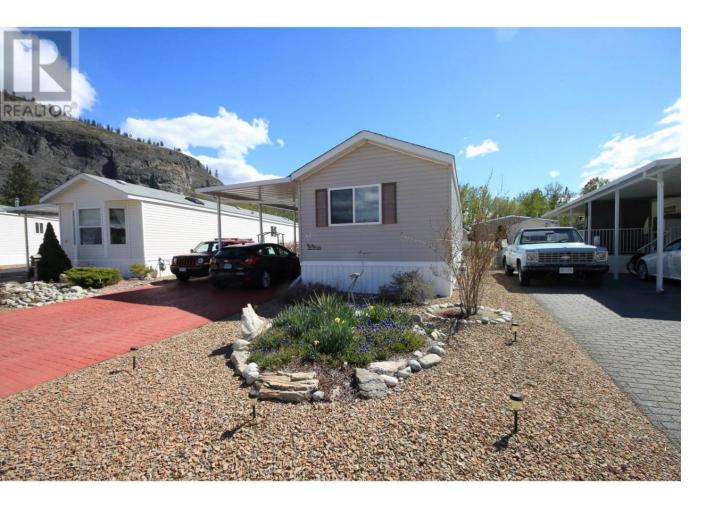

## 8598 Hwy 97 Other 68 Oliver British Columbia

\$382,000

DEER PARK ESTATES MHP is a well-managed, welcoming 55-plus community offering affordable living while boasting the luxury of land ownership. This well-cared-for, move-in-ready, original-owner home provides an attractive, practical, cozy floor plan. From the moment you step in, you'll feel right at home, with every space thoughtfully designed to maximize functionality. The outdoor space is just as inviting, with an open backyard deck that provides an ideal setting for relaxation or entertaining while enjoying the picturesque mountain views. A low-maintenance yard, storage shed, an attached single carport, and ample open driveway parking cater to practical needs. At the same time, the covered patio area adds to the home's charm. This park is not just a place to live but a community with amenities catering to leisure and convenience, including a clubhouse, RV parking, a private beach renowned for fishing, and easy access to the walking and biking path along the Okanagan River. Whether you are searching for a peaceful retreat or an active community, this property represents a fantastic opportunity for affordable living in a desirable setting, where two small pets are welcome, ensuring that your furry friends can join you on your new adventure—conveniently located 8km north of Oliver and 28km south of Penticton. (id:6769)