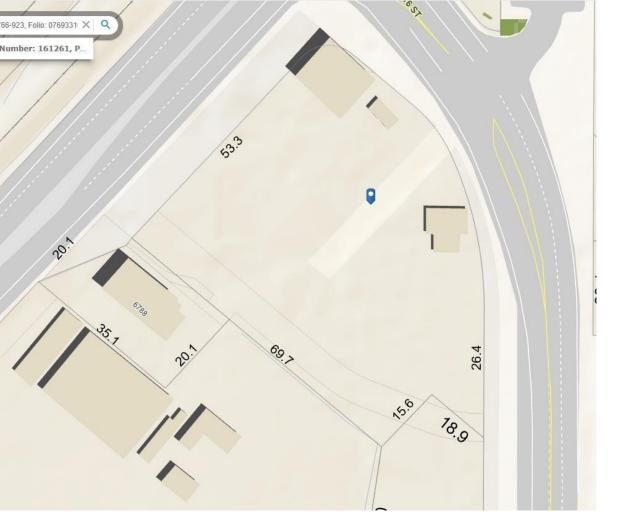

## 6810 GLOVER Langley British Columbia

Approx. 1 acre of prime commercial land at corner of Glover & 216 st in Langley. Uses include hotels, gas stations, assembly hall, day care, liquor stores etc. Please verify uses with township with Langley. (id:6769)