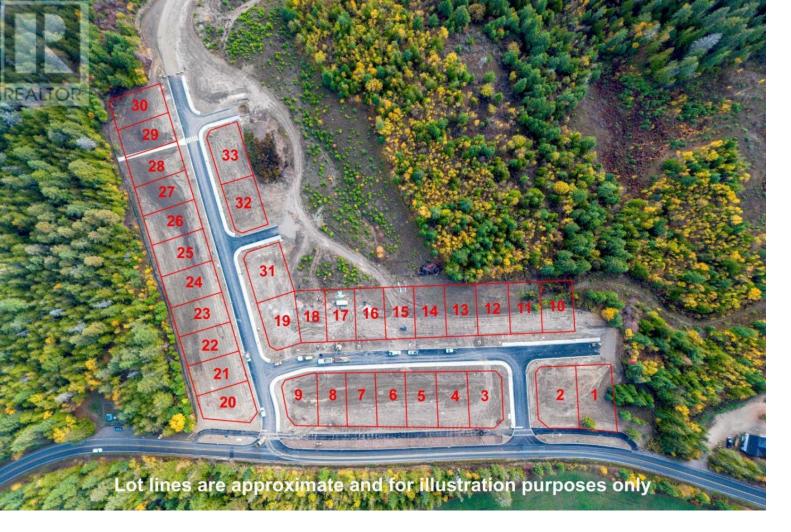

## 6810 Park Hill #PL 1 Road Salmon Arm British Columbia

\$249,000

Build your dream home in Park Hill Estates! LOT 1 Amazing opportunity in one of Salmon Arm's newest subdivisions. With one of the fastest growing communities in BC. Located in a prime location & just a short walk to the only public beach in Salmon Arm. These Freehold Proposed lots are zoned R1. Each lot varies in size and is nicely appointed with amazing views. Non-Stratified property in a desirable area with many lots bordering the Shuswap golf course or city park & four-season trails. There is an abundance of recreation opportunities, which the Shuswap is known for. There is also a public boat launch and full-service marina within a few minutes. A baseball diamond and tons of potential in the vastly growing area of Canoe. Shopping, restaurants & amenities are within a convenient 10-minute drive. Get in on this exciting opportunity! (id:6769)