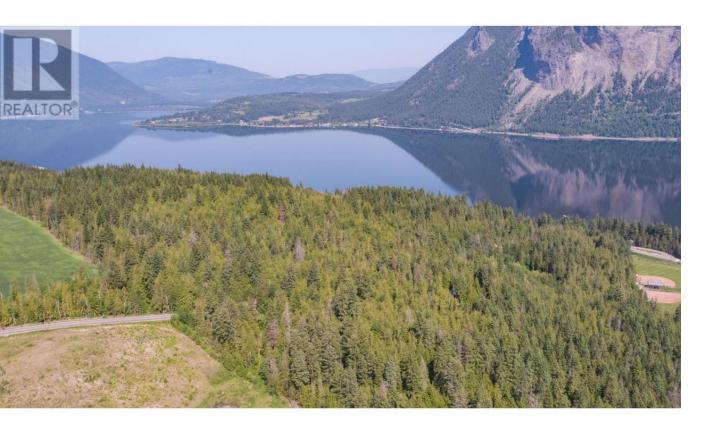

## 6810 Park Hill Road Salmon Arm British Columbia

\$249,900

Build your dream home in Park Hill Estates! LOT 1 Amazing opportunity in one on of Salmon Arm's newest subdivisions. With one of the fastest growing communities in BC. Located in a prime location & just a short walk to the only public beach in Salmon Arm. These Freehold Proposed lots are zoned R1. Each lot varies in size and is nicely appointed with amazing views. Non-Stratified property in a desirable area with many lots bordering the Shuswap golf course or city park & four-season trails. There is an abundance of recreation opportunities, which the Shuswap is known for. There is also a public boat launch and full-service marina within a few minutes. A baseball diamond and tons of potential in the vastly growing area of Canoe. Shopping, restaurants & amenities are within a convenient 10-minute drive. Get in on this exciting opportunity! (id:6769)