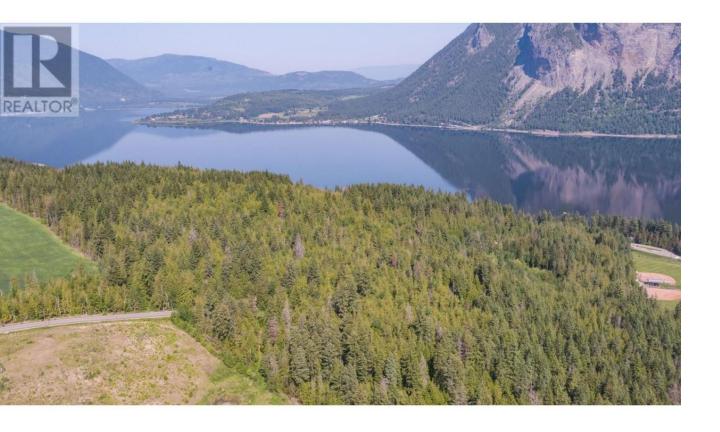

## 6810 Park Hill Road Salmon Arm British Columbia

\$249,900

Build your dream home in Park Hill Estates! LOT 2 - Amazing opportunity in one of Salmon Arm's newest subdivisions, located in one of the fastest-growing communities in BC. This prime location is just a short walk to the only public beach in Salmon Arm. These freehold proposed lots are zoned R1 and each lot varies in size, offering amazing views. This non-stratified property is situated in a desirable area with many lots bordering the Shuswap golf course, and four-season trails. The Shuswap is renowned for its abundance of recreational opportunities. Additionally, there is a public boat launch and full-service marina within minutes, as well as a baseball diamond and great potential in the rapidly expanding Canoe area. Shopping, restaurants, and amenities are conveniently located within a 10-minute drive. This is an exciting opportunity to get in on the first phase, with GST applicable and a design plan available upon request. Will adjust addresses once registered with the city. (id:6769)