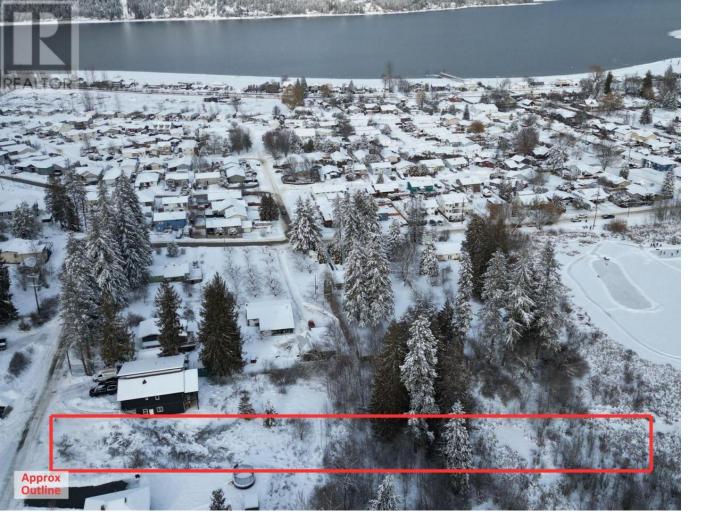

## 6820 46 Street Salmon Arm British Columbia

Nestled in the serene Southwest corner of Canoe, at the end of a quiet dead-end road this 0.55-acre lot is situated in the TURTLE RIDGE subdivision of Salmon Arm NE. The property is fully serviced, featuring an impressive 58 feet of frontage and 410 feet of depth. The eastern side of the lot backs onto Canoe pond and park area, creating a peaceful atmosphere. Conveniently, the property is within walking distance to both the school and the waterfront park on Shuswap Lake. The setting provides a perfect blend of quiet seclusion and accessibility. There is no building scheme, only compliance with the City of Salmon Arm code requirements. Don't miss the opportunity to own a piece of this desirable location! (id:6769)