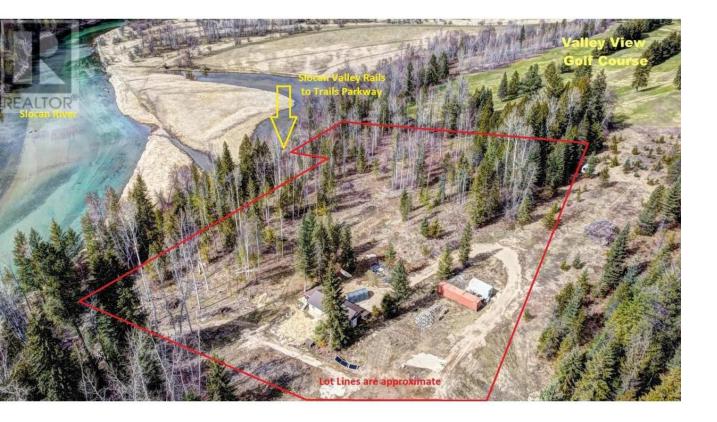

## 6847 6 Highway Winlaw British Columbia

Visit REALTOR? website for additional information.Unique & RARE River?s Edge Property in the Slocan Valley! 5 acres \*600 ft of river frontage \*Located literally at the edge of Valley View Golf Course \*NON PERMITTED charming 2 BED 1 BATH Cottage -Covered front entry, Galley style kitchen, Dining room, Wood laminate flooring, Continuous hot water system, 3 pc family bath, Living room w/ free standing wood stove, Unique loft bedroom w/ pull down ladders above the living area and Vaulted tongue & grove ceilings \*Lovely natural light in cottage \*Property is level with build site options to build a DREAM Home & live in the cottage \*Close to school bus stop \*Direct access to Slocan Valley Rail Trail system \*Excellent water supply \*Septic is in place \*Elec & phone is available on site \*Short drives to Slocan, Nelson & Castlegar \*Property has exceptional privacy with beautiful river views! (id:6769)