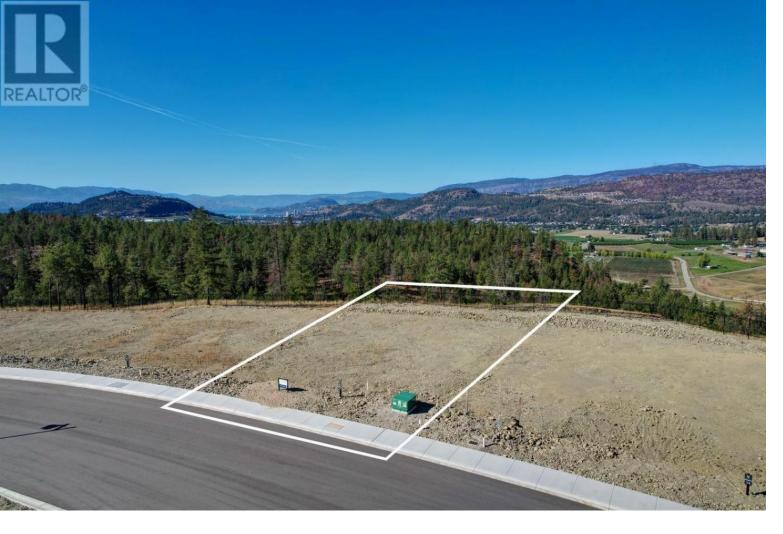

## 686 Kingswood Terrace Kelowna British Columbia

\$573,900

Discover an exceptional building opportunity in the prestigious community of the Estates at University Heights. This 0.23-acre prime lot is perfect for a walk-out rancher or two storey with basement design and offers generous space for a triple garage and pool. Enjoy breathtaking views of the valley, mountains, forest and Okanagan Lake. The community is truly special, with the esteemedAberdeen Hall Preparatory School and the University of British Columbia's Okanagan campus just a short distance away. Okanagan Golf Club, Kelowna Springs Golf Course, and the Kelowna International Airport are only minutes by car. Hiking trails, a children's park and additional common green space are located within the community. For those who enjoy cycling, the Okanagan Rail Trail is minutes away. To make building your dream home even easier, Ovation Homes, a trusted local builder, offers comprehensive, in-house services for both building plans and interior design—an invaluable benefit rarely offered by other builders. This complimentary service ensures a seamless process from start to finish, helping bring your vision to life while adding significant value to your purchase in The Estates at University Heights. As residents of the community, Ovation Homes takes immense pride in working with you to perfect every detail, ensuring your vision becomes a reality. (id:6769)