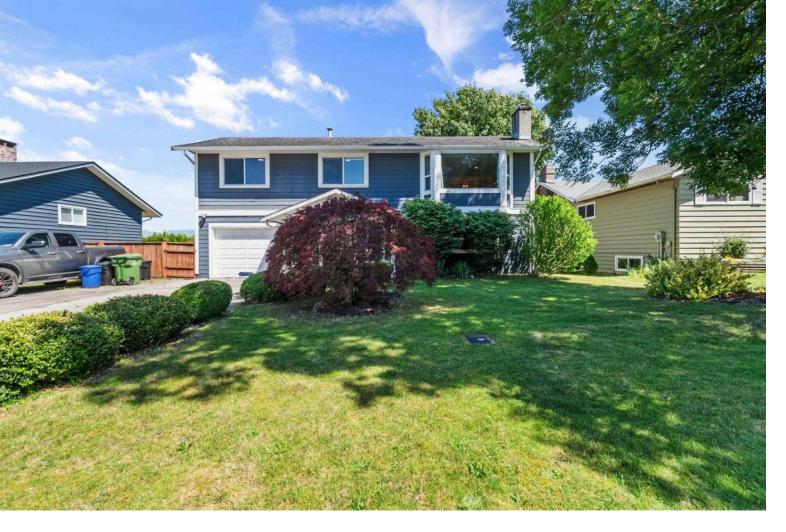

## 6876 CASABELLO Drive Chilliwack British Columbia

\$929,900

Beautiful family home located in the heart of SARDIS Park!! This home boasts a generous living room with large windows that let in ample natural light. The kitchen is equipped with stainless steel appliances, granite countertops, & plenty of cabinet space. The home features three well-sized bedrooms, 2 full baths & a 2 pc ensuite. Downstairs offers a full sized family room, den & private home office. The backyard is a true highlight, featuring a spacious covered patio for outdoor dining & a fully fenced yard with plenty of room for children to play. Garden boxes, RV parking, storage sheds, mountain views & AC!! Situated in the desirable Sardis Park area, you are walking distance to excellent schools, parks & shopping centers. Dont miss out! Contact me today to schedule a viewing! (id:6769)