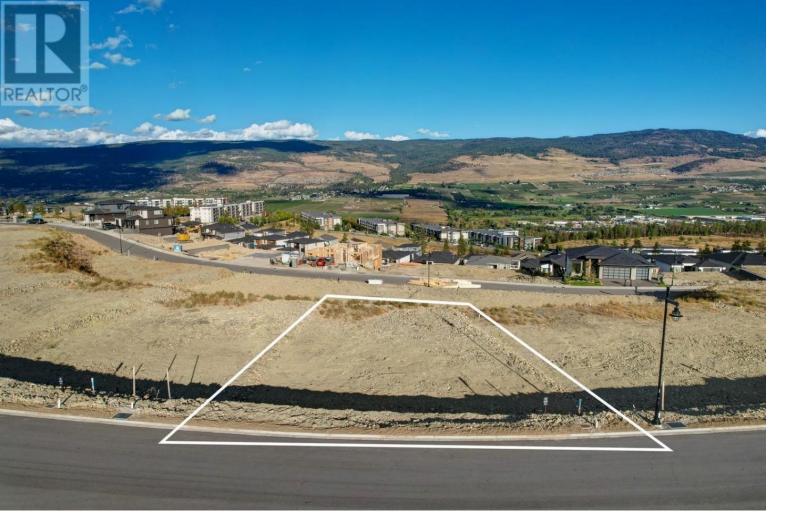

## 695 Kingswood Terrace Kelowna British Columbia

\$450,900

Discover an exceptional building opportunity in the prestigious community of the Estates at University Heights. This 0.17-acre prime lot is perfect for a walk-out rancher design and offers generous space for a triple garage and pool Enjoy breathtaking, panoramic views of the valley and mountains. The community is truly special, with the esteemed Aberdeen Hall Preparatory School and the University of British Columbia's Okanagan campus just a short distance away. Okanagan Golf Club, Kelowna Springs Golf Course, and the Kelowna International Airport are only minutes by car. Hiking trails, a children's park and additional common green space are located within the community. For those who enjoy cycling, the Okanagan Rail Trail is minutes away. To make building your dream home even easier, Ovation Homes, a trusted local builder, offers comprehensive, in-house services for both building plans and interior design--an invaluable benefit rarely offered by other builders. This complimentary service ensures a seamless process from start to finish, helping bring your vision to life while adding significant value to your purchase in The Estates at University Heights. As residents of the community, Ovation Homes takes immense pride in working with you to perfect every detail, ensuring your vision becomes a reality. (id:6769)