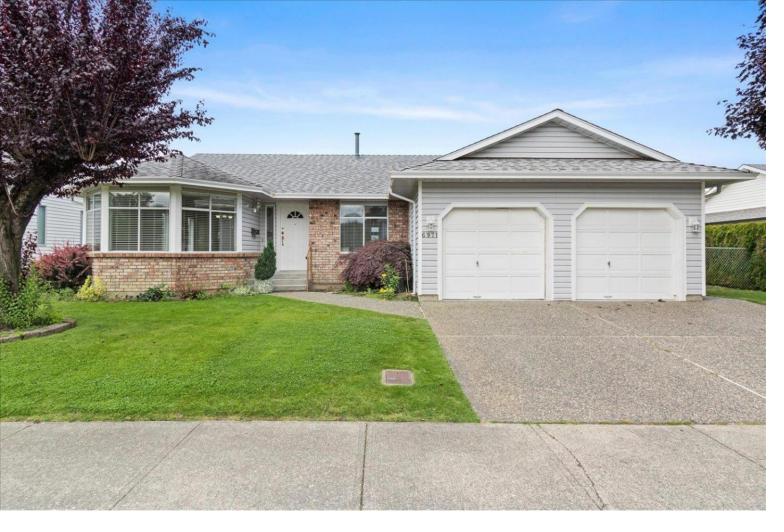

## 6971 WILTSHIRE Street Chilliwack British Columbia

\$929,900

Nestled in the heart of Sardis, this rancher exudes charm & has been meticulously maintained. Boasting nearly 1800 sq/ft of living space, it features 3 bed & 2 bath, complemented by a private backyard complete with a delightful covered patio. Conveniently situated near schools, shopping, and transportation, this home offers ease and accessibility. With a new roof installed in the last 3 yrs, a cozy gas stone fireplace, an epoxy floor in the garage & a covered patio, it blends comforts with timeless appeal. A quaint workshed in the backyard provides storage for your gardening tools, enhancing the practicality of this inviting residence. Whether you're starting a young family or seeking a place for retirement, the low-maintenance yard ensures effortless enjoyment for all stages of life. (id:6769)