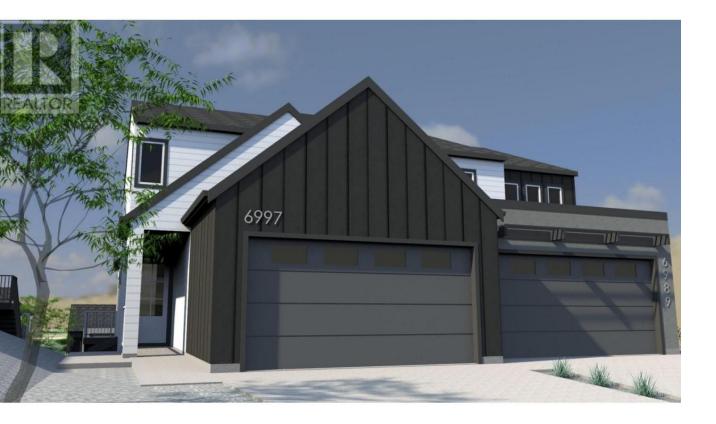

## 6997 Manning Place Vernon British Columbia

Suite Ready!!! Located in the Foothills Newest subdivision at Manning place. This Brand New level entry Villa with 3 Bedrms on the upper level, Kitchen, Living, Dining on the main level and walk-out basement is ready for a 1 bedrm + Den or 2 bedroom mortgage helper or In-law suite, making this a 4/5 bedrm home. The open floor plan with electric fireplace, kitchen island & dining off covered sundeck offers the ideal ambiance for entertaining & family gatherings. Upstairs you'll find all 3 bedrms perfect for the family. Primary has 4 piece ensuite with heated floor, double vanity & shower, as well as a large walk-in closet. The kids have their own bathrm & the convenience of laundry on the bedroom level. The walk-out basement is unfinished at base price but can be finished off with a full suite (no appliances) for an additional cost, or finish yourself at your own pace & to your own taste. A double garage, fully fenced, landscaped & retaining included. Enjoy the rural feel with views over the BX Creek valley, walk trails throughout, minutes to Silver Star Skihill, walking distance to BX Elementary & on bus route to VSS high school yet only minutes from town & the North end shopping. Ideal for the Short-term rental in Primary Residence & mortgage assistance, families with senior parents looking to live together but having their own space, investment & the ease of owning New Construction with Home Warranty for piece of mind!!! GST is applicable but no PTT at this price. (id:6769)