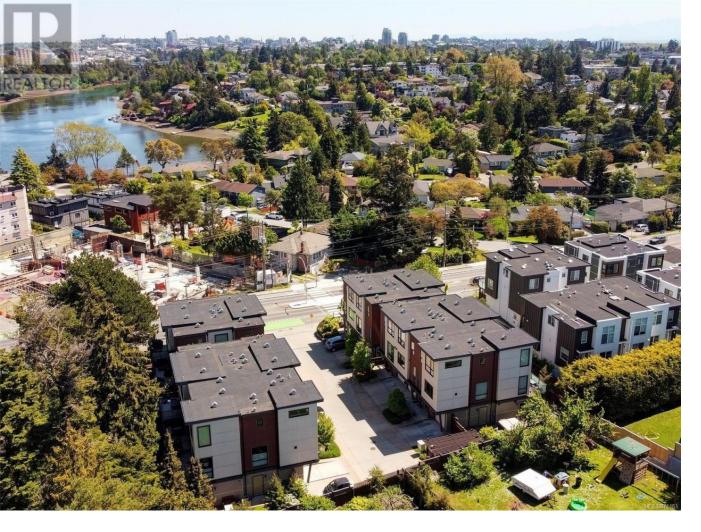

## 1060 Tillicum Road 7 Esquimalt British Columbia

\$899,000

Centrally located adjacent beautiful Gorge Waterway Park, scenic Japanese Gardens and Waterfront Walkway just a 10-minute drive outside of Downtown Victoria. This ZEBRA DESIGN / 2015 Built 3 Bed / 4 Bath Home shows like new and features: Single Car Garage + Driveway Parking, All 3 Bedrooms have Ensuite Bath, Hot Water on Demand, Gas Fired Radiant Floor Heating, EV Charger, Gas Outlet for the BBQ, High Ceilings, Pet Friendly, Low Strata Fee, High Quality Finishing, Large Kitchen with Gas Stove, Big Windows and an abundance of Natural Light, Low Energy Costs and a Private / Sunny South Facing Backyard with 223 sq ft Patio for outdoor living. This Special / low maintenance Property offers excellent value in a fantastic green neighbourhood. (id:6769)