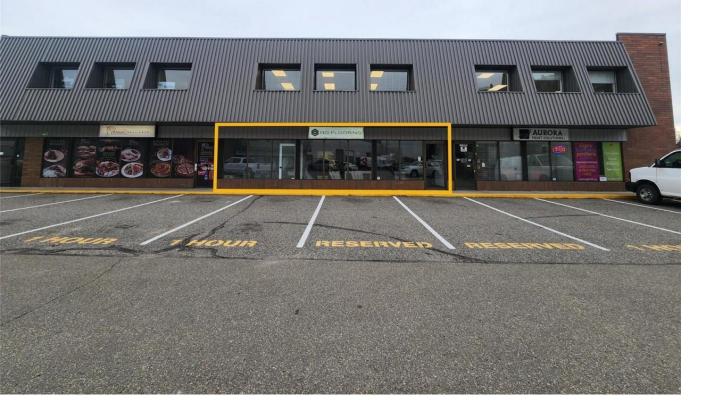

## 1415 Hunter Court 7 Kelowna British Columbia

Retail/Service Commercial Unit for lease on Hunter Court in Kelowna. 1,376 sf unit featuring an open floorplan, rear alley access via 8<sup>™</sup> overhead door and a washroom. Centrally located in Kelowna in the lower Dilworth Mountain area. Great value for retail/service commercial space in this area. Plenty of onsite parking and flexible lease terms are available. (id:6769)