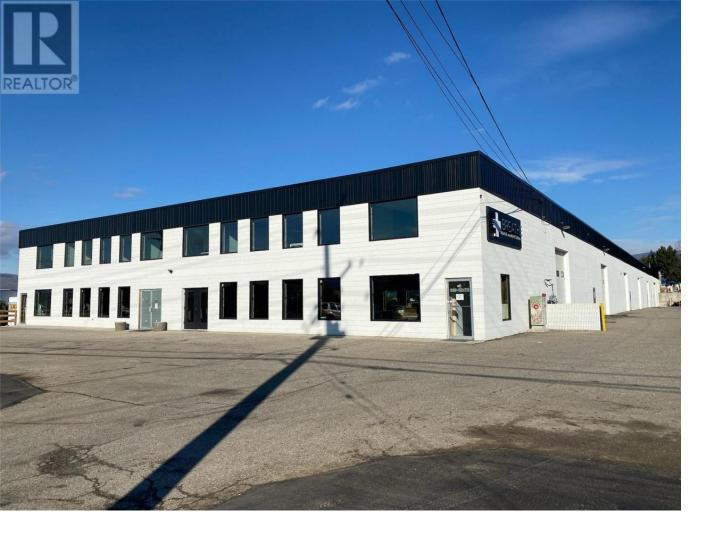

## 1935 11th Avenue 7 Vernon British Columbia

\$12

Opportunity to lease an open concept light industrial unit located in the busy Middleton industrial area of Vernon and only a 5 minute drive to downtown Vernon. Unit 7 consists of 5,012 sf of ground floor area and features one overhead dock-level loading door, 200A 3-phase power and on-site reserved and visitor parking. The building exterior is currently undergoing an extensive renovation (as shown in the renderings) including the installation of all new windows. Zoned I1 - Light Industrial providing opportunity for a variety of uses. This property also offers excellent signage exposure along 11th Avenue and Middleton Way and is located in close proximity to the Kal Tire head office, BC Hydro, DCT Chamber Trucking, Finning Canada and the Vernon Golf & Country Club. Available immediately. (id:6769)