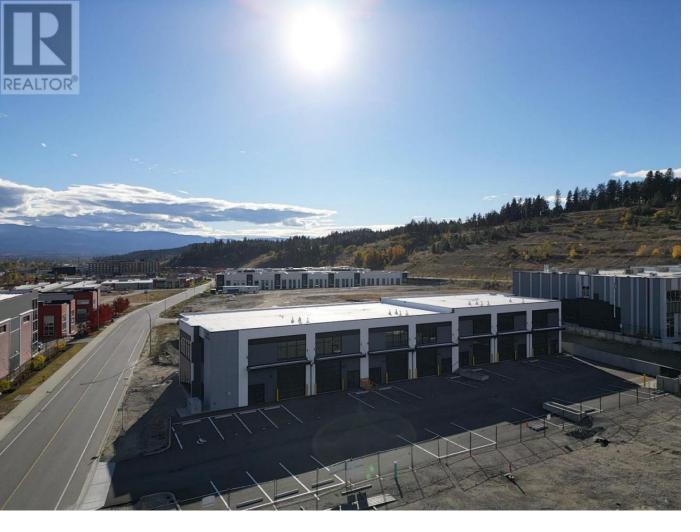

## 1990 Pier Mac Way 7 Kelowna British Columbia

\$15

Airport Business Park's newest development for lease at an attractive lease rate of \$15 per sq. ft. Located at 1990 Pier Mac Way, this 16,000 sq. ft. energy-efficient building showcases a timeless, modern architectural design with high-quality materials. Building highlights include concrete tilt-up panels, abundant glazing for natural light, exclusive grade loading per unit, high-bay LED lighting, 3-phase power, beautiful landscaping, and on-site parking. Unit 7 offers 1,496 sq. ft. on the ground floor with a 586 sq. ft. mezzanine for a total of 2,082 sq. ft. All units are separately metered and ready for occupancy. (id:6769)