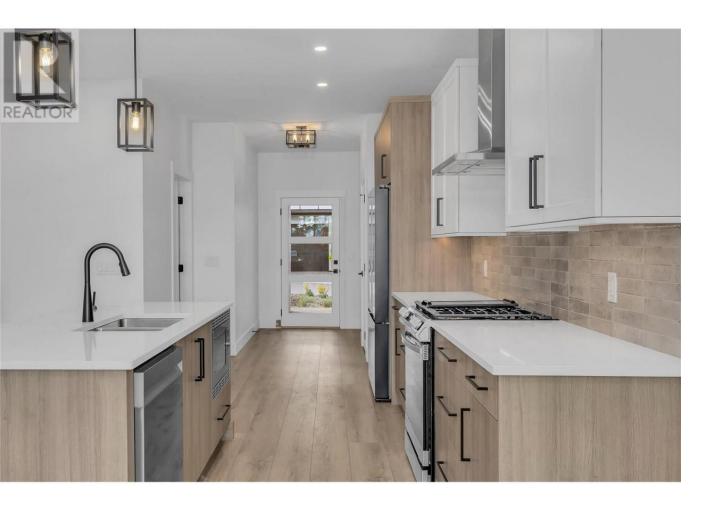

## 2835 Canyon Crest Drive 7 West Kelowna British Columbia

Edge View at Tallus Ridge - West Kelowna's best selling brand new townhome community. Featured Walk-Out Rancher with \$13,500 in upgrades included. Plus, move in NOW! Brand New build. Save the PTT (savings of approx \$16,398 - conditions apply). Welcome to Edge View at Tallus Ridge, the best value townhome community in West Kelowna. Home #7 is an ideal floorplan with primary bedroom on the main floor, a spacious deck off the living room with views of Shannon Lake. Downstairs offers plenty of options with a family room, bedroom, den and flex space. Plus enjoy the convenience of a side-by-side garage. Advanced noise-canceling Logix ICF Blocks built into the party wall for superior durability and insulation. 1-2-5-10 Year New Home Warranty, meets Step 4 of BC's Energy Step Code. Shannon Lake is a 5-minute drive to West Kelowna shopping, restaurants, entertainment, and close to top-rated schools. Escape to nature with a small fishing lake, family-friendly golf course & plenty of hiking/biking trails. Onsite showhome open Sat & Sun 12-3pm (id:6769)