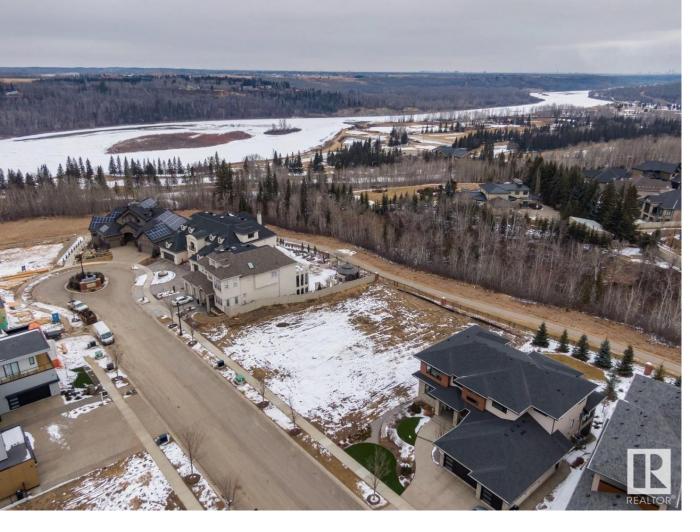

## Edmonton Alberta

Rare Opportunity knocks. Picturesque 11,800+ sqft (0.275 acres) Estate WALKOUT lot backing onto RAVINE. Located in Southwest Edmonton's Keswick neighborhood, THE BANKS is unquestionably the most prestigious & private GATED community. This exclusive address features 23 lots in what will be an enclave of stunning, upscale Estate homes in the \$2.5 Million+ range. An amazing sanctuary environment bordered by Ravine, Environmental Reserve & the spectacular River Valley. Parks, ponds & a multitude of trails are just steps away. Use your own Builder. 3 & 4 car garages, Flat roof, Contemporary, Transitional or Traditional...if you can Dream it, you can Build it. This spectacular serene Country lifestyle is just minutes away to all amenities, shopping, restaurants & the Windermere Golf & CC. Architectural guidelines ensure that only the highest quality is attained for individual residences & overall street appearance. (id:6769)