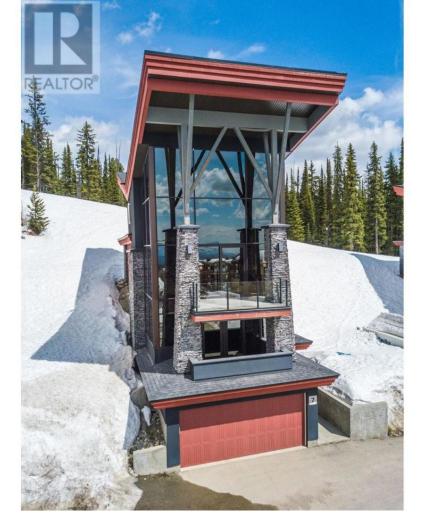

## 5088 Snowbird Way 7 Big White British Columbia

\$2,550,000

Welcome to the Edge 7, an executive level property at Big White Ski Resort. With its ski-in, ski-out prime location, and 3,723 sq. ft of luxury over 4 floors including 5 bedrooms and 5 bathrooms, enjoy endless fun and space for multiple generations. The home comfortably sleeps 17 people, with 3 king size beds, 1 queen size bed & multiple bunk beds. The Edge 7 impresses, with its soaring windows, private elevator, 2 car garage, ample parking, hot tub, pool room, theatre room, arcade, chilled wine cellar, 2 geothermal heating & cooling units, consistent fresh air circulation, large steam shower, Japanese tub, heated floors, towel warmers, & high end finishes. Sidewalk & driveway snow removal is also provided. It's just a few minutes walk to the highest outdoor skating rink in Canada, nordic ski trails, bunny hills & a tube park. Jump on Lara's Gondola for a 5 minute ride to the main village with restaurants, cafes, spa & pubs, with an easy 5-10 minute downhill walk home. Future plans of making a world-class, all season destination resort have the addition of 17 chair lifts, and growing the skiable terrain from 607 acres to 1628 acres. Including golf courses, an alpine roller coaster, ziplining, cat skiing, and extensive lift access mountain bike downhill and cross-country trail systems. Enjoy an average of 25 ft of snow annually and 45 km of mountain bike trails. Exempt from Foreign Buyer Ban, Foreign buyers tax, speculation tax, empty home tax and short term rental ban. (id:6769)