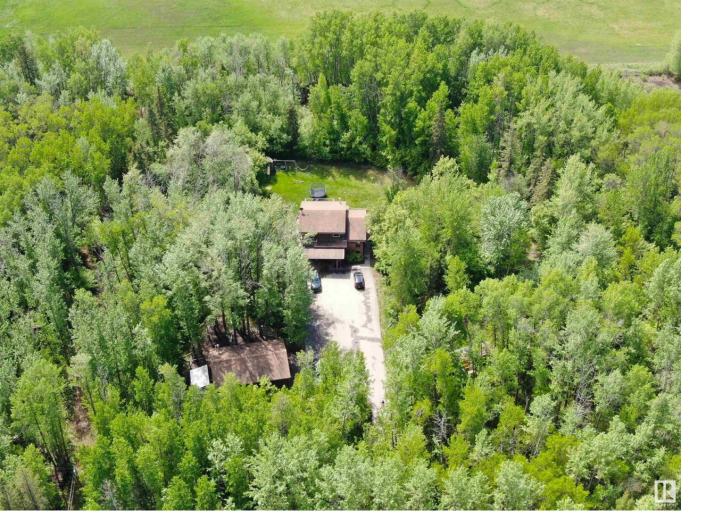

## Rural Parkland County Alberta

Minutes from town & with 3.9 treed acres & a 32x40 finished shop, this 5-bed 2-storey with finished basement will have you saying yes to acreage living! Extensive renovations and updates include: new basement, windows, HE furnace and tankless water, new gas fireplace and lighting, new entry, laundry, kitchen and bathroom reno. The electrical and gas service is new, and the septic updated. As you enter, an open living space greets, showcasing an updated kitchen w/ newer appliances and large island and corner wood stove. An expansive living room features vaulted wood ceilings and overlooks the property. A spacious primary suite with a view has access to the 6-pc bath. Downstairs, a large family room with corner fireplace and larger rec room provide room for the whole family to gather. The 4th and 5th beds and 3-pc bath complete the basement. The heated shop has been updated, and a new chicken coop, sheep/dog enclosure and driveway have been installed. A Little Piece of Heaven, just 9 mins to Spruce Grove. (id:6769)