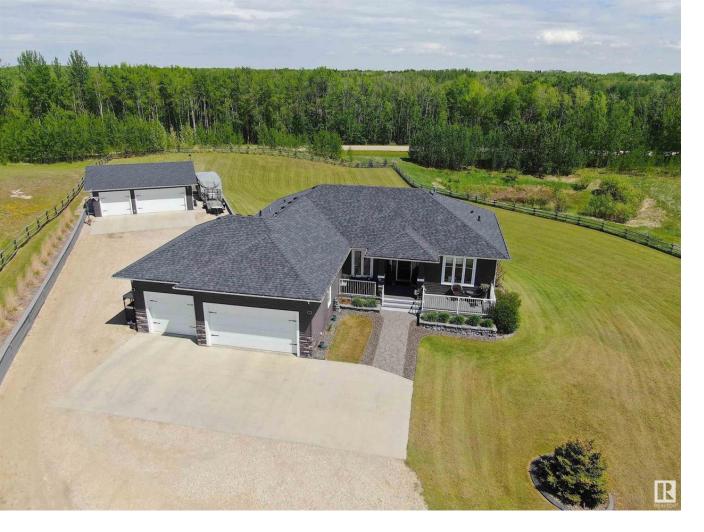

## Rural Parkland County Alberta

A 5-Bed Custom Walkout Bungalow with an Attached Garage and a Shop! A superb design and a floor plan that takes advantage of the impressive view! The spacious kitchen boasts an island with seating, quartz counters, ample cabinets, full fridge and freezer, and two-toned cabinets. The living room is enhanced by hardwood & an elegant fireplace, & the dining is surrounded by windows and has access to a spacious deck with a view. Enjoy the primary suite's 5-pc ensuite w/ double sinks and a soaker tub. A 4-pc bath, 2nd & 3rd beds and a laundry/mud room complete the main floor. Perfect for entertaining, the finished walkout basement features a wet bar, games area, family room, 4th & 5th beds and 4-pc bath. Relax with family on the covered patio, or play games in the landscaped yard. A fully finished heated, triple attached garage, a triple detached garage/shop with RV pad, and 2.03 fenced and landscaped acres with powered gate. Situated just 11 mins from Spruce Grove & 19 from Edmonton, next to Muir Lake. (id:6769)