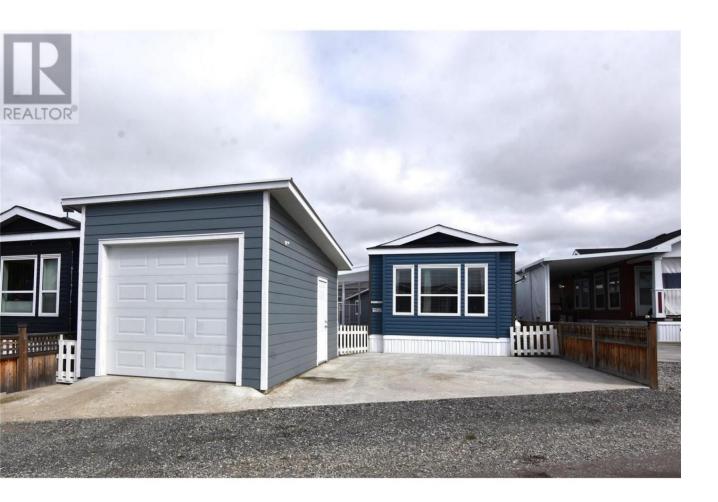

## 65 Antoine Road 7 Vernon British Columbia

Welcome to Unit 7 at 65 Antoine Road, a serene adult-oriented Manufactured Home Park just 10 minutes from town. This 14 x 48 modular home offers 1 bedroom, 1 bathroom, a detached garage, and a spacious storage shed. The open-concept main living area features high ceilings and large windows, creating a bright and inviting space. A sliding door off the dining area leads to a covered deck, perfect for BBQs and outdoor relaxation. The kitchen boasts stainless steel appliances and ample storage. The detached garage is fully insulated, with a man door and an overhead door for convenience. Additional highlights include a fenced yard, a heat pump, and low-maintenance landscaping. The pad rental fee is \$360/month, covering water, sewer, garbage collection, and road maintenance. Residents also enjoy exclusive access to Okanagan Lake. Pets are welcome with park manager approval. This could be the ideal alternative to condo living! (id:6769)