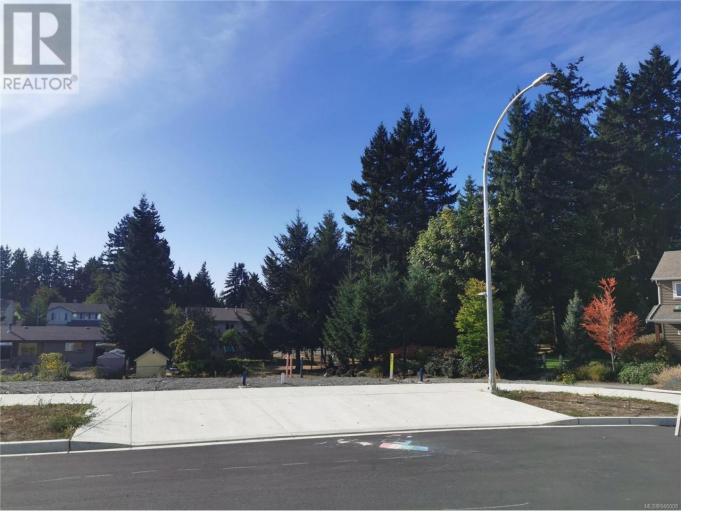

## 7 Leam Road Nanaimo British Columbia

Approximately 5648 sq. ft. lot for sale in the desirable central location of Diver Lake. This lot is situated within the City of Nanaimo limits and offers amenities of paved roadways, curb and gutter, sidewalks, street lighting and underground municipal services. This lot is located close to all shopping, coffee shops, restaurants, city amenities, recreational facilities, bus route and all on a quiet cul-de-sac, in a family oriented neighborhood. Great area with everything you need just minutes away. Lot 13 has front access to lot with back/rear walking lane. Price is plus GST. (id:6769)