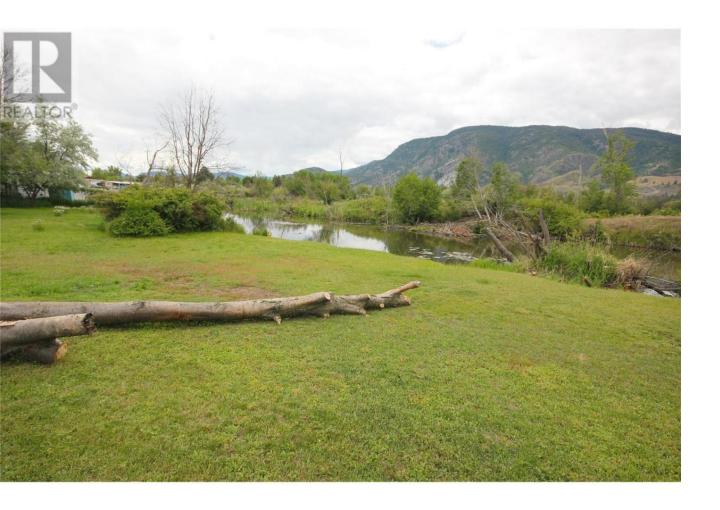

## 3245 Paris Street 70 Penticton British Columbia

Charming 2-Bedroom Mobile Home by the Oxbow in Penticton Discover your tranquil oasis in this tastefully updated 2-bedroom, 1-bath mobile home, perfectly situated along the serene oxbow in Penticton. This cozy residence offers a peaceful retreat with a beautifully landscaped yard featuring multiple spots to relax and enjoy the local wildlife. Inside, the home has seen numerous updates over the past five years, including a new roof, hot water tank, furnace, and AC wall units, ensuring comfort and peace of mind. The inviting interior seamlessly blends modern conveniences with a warm, welcoming ambiance. Located in the pet, family, and rental-friendly Whitewater Mobile Home Park, this property offers an ideal setting for anyone looking to enjoy the best of nature and community living. Don't miss out on this slice of heaven - it's ready for you to call home. (id:6769)