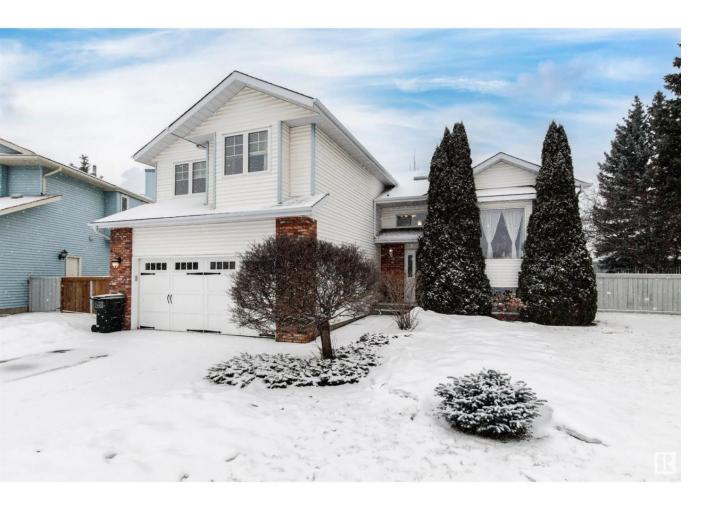

## Edmonton Alberta

\$749,900

A fantastic home in a great location!! Located in the popular neighborhood of Rhatigan Ridge, situated in a quiet culdesac on a large pie lot backing the park and just steps to Earl Buxton Elementary. This bright, open concept, 5 level split has so much to offer with approx 2500 sqft of finished living space plus basement. Starting with 3 bedrooms & 2 bathrooms on the upper level. An expanded kitchen, dining area, 2 family rooms, powder room & laundry all on the main two levels. The lower levels offers a den (possible bedroom) 3 piece bath & large rec room allowing for ample options... studio, gym, den, additional bedroom/s, or any combination there of. Many cosmetic updates over the years including remodeled kitchen, flooring throughout, paint, fixtures, finishes and a recently updated ensuite. New furnace 2021, central a/c in 2022, various windows & doors replaced, and a newer gas range. Huge, mature yard backing the park complete with upper deck, lower patio & large shed. (id:6769)