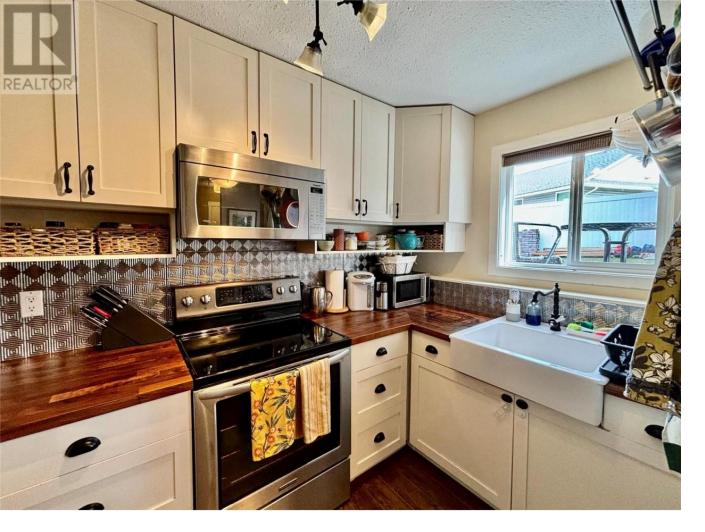

## 1451 1st Avenue 701 Salmon Arm British Columbia

MAKE YOUR MOVE TODAY! AFFORDABLE 3 BED TOWNHOUSE! 3 bed/1.5 bath townhouse in a central Salmon Arm location. Very popular complex that's both family and pet friendly, no age or long term rental restrictions which could make for a very good investment opportunity. Tastefully updated unit with newer kitchen & appliances, flooring, toilets, fixtures, blinds & more. In the last 10 years the strata has updated the windows, roof, exterior doors & deck surfacing. There's also an in-suite storage room and laundry, a sunken patio plus a small sundeck with a nice mountain view. If you're a qualified Buyer wanting to schedule a personal viewing of this property please have your real estate agent contact me directly who will make all the necessary arrangements on your behalf. (id:6769)