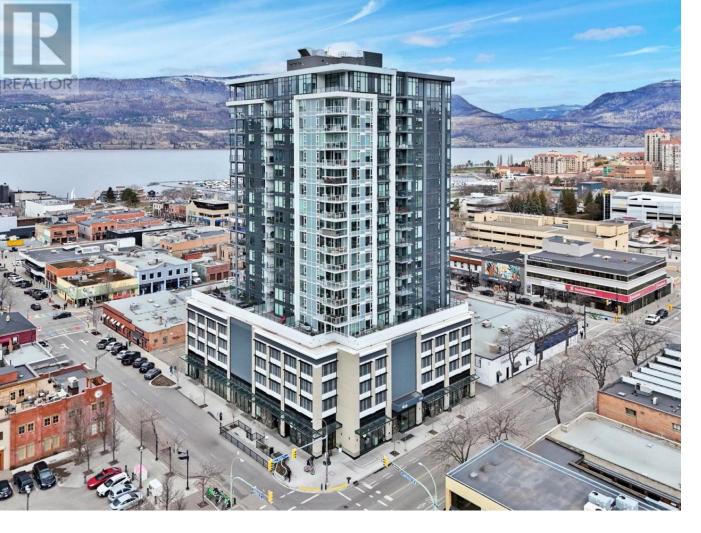

## 1588 Ellis Street 701 Kelowna British Columbia

\$699,000

Welcome to ELLA, sophisticated high-rise living in the heart of downtown Kelowna. With a walk score of 97, absolutely everything is close, shopping, dining, pubs, entertainment and cultural spots, even the beach and parks are right outside your door. This modern building is LEED certified, and features great amenities such as a guest suite, on site guest parking, bike storage, EV Charging stations (6) and even a pet/ bike wash station. Pets are welcome (limit of 2). This 7th floor, 2 bedroom / 2 bath unit is ideal, featuring quartz countertops, heated tile floors in the bathrooms, sleek vinyl flooring, high end appliances, floor to ceiling windows to take in the fabulous views of the lake and downtown Kelowna. There is a spacious outdoor patio complete with a gas line for your BBQ to enjoy those summer evenings. If you are looking for modern living with a great location, this is it! (id:6769)