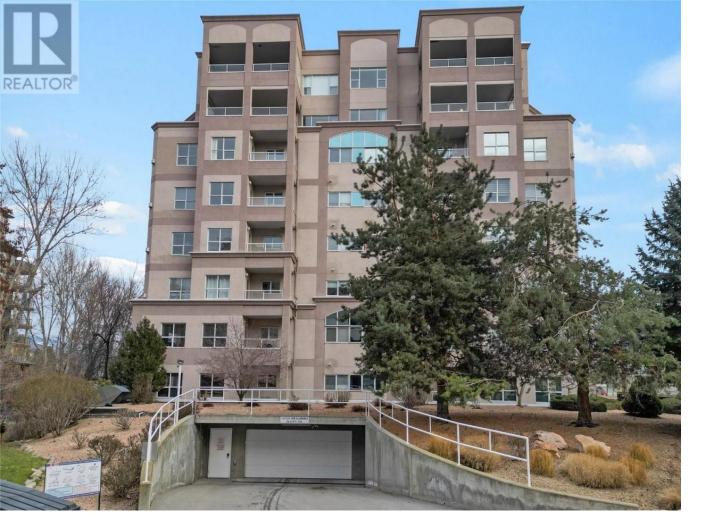

## 2245 Atkinson Street 701 Penticton British Columbia

\$749,000

CLICK TO VIEW VIDEO: Welcome to Cherry Lane Towers, Penticton's premier retirement living community! This stunning JR penthouse in the REGENCY offers 1,900 sq ft of thoughtfully designed living space, featuring 2 Bedrooms + Den, 3 bathrooms, and 4 private balconies with sweeping North, West, and South-facing views. The expansive living area is bright and inviting, ideal for family gatherings, cozy evenings, or formal dining. A den adds versatility--perfect for a home office or quiet retreat. The kitchen is a baker's dream, boasting marble countertops, abundant prep space, and a brand-new stove. Each bedroom is its own private suite, complete with spacious closets and ensuite bathrooms, ensuring comfort and privacy. Storage is never an issue with ample hall closets, a laundry room with shelving space, and a secure storage unit. Enjoy sunlight or shade year-round from one of four balconies, enhanced by custom electric shutters for privacy and efficiency. Additional highlights include two furnaces (both replaced), an electric fireplace and two secure parking stalls. The building has also completed an elevator upgrade. Conveniently located across from Cherry Lane Mall, with bike and transit routes at your doorstep, this is Okanagan retirement living at its finest. Who says downsizing means giving up space? If a traditional condo feels too small, come experience this home today! Marketed by neuHouzz Real Estate, brokered by eXp Realty. (id:6769)