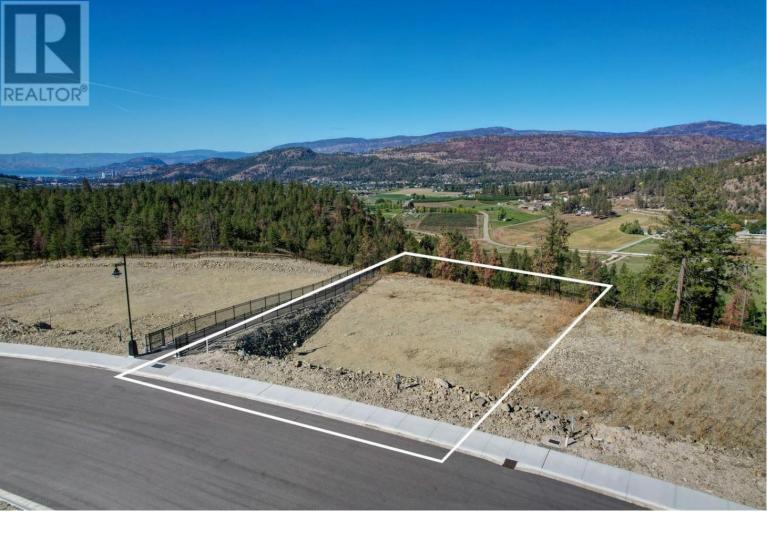

## 702 Kingswood Terrace Kelowna British Columbia

\$594,900

Discover an exceptional building opportunity in the prestigious community of the Estates at University Heights. This 0.25-acre prime lot is perfect for a walk-out rancher or two storey with basement design and offers generous space for a triple garage and pool .Enjoy breathtaking views of the valley, city, mountains, forest and Okanagan Lake. The community is truly special, with the esteemed Aberdeen Hall Preparatory School and the University of British Columbia's Okanagan campus just a short distance away. Okanagan Golf Club, Kelowna Springs Golf Course, and the Kelowna International Airport are only minutes by car. Hiking trails, a children's park and additional common green space are located within the community. For those who enjoy cycling, the Okanagan Rail Trail is minutes away. To make building your dream home even easier, Ovation Homes, a trusted local builder, offers comprehensive, in-house services for both building plans and interior design—an invaluable benefit rarely offered by other builders. This complimentary service ensures a seamless process from start to finish, helping bring your vision to life while adding significant value to your purchase in The Estates at University Heights. As residents of the community, Ovation Homes takes immense pride in working with you to perfect every detail, ensuring your vision becomes a reality. (id:6769)