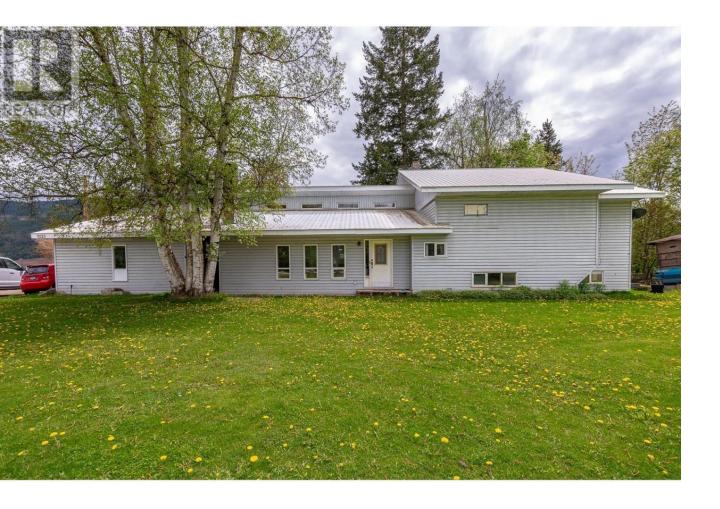

## 7025 97a Highway Enderby British Columbia

\$619,000

Welcome to your spacious retreat in Grindrod, nestled on a sprawling 0.79-acre lot adjacent to the Birchdale Golf Course. This expansive property offers abundant space both indoors and outdoors, perfect for enjoying the tranquil surroundings. The 2,535 square foot, 3-level split home features a versatile layout with 4 generously sized bedrooms and 2 full bathrooms on the upper floor, providing ample accommodation for the whole family. On the main floor, you'll find an inviting open-concept kitchen, recently remodeled to offer modern convenience and style. The adjacent sunken living room boasts a cozy electric fireplace, creating the perfect ambiance for relaxation and gatherings. Downstairs, the basement offers a huge rec room and plenty of storage areas, providing additional space for entertainment and organization. Recent updates to the home include laminate flooring, a remodeled main bathroom, and the addition of a heat pump, and central air conditioning, ensuring comfort and efficiency year-round. Outside, the large flat property offers endless possibilities for outdoor enjoyment and recreation. Whether you're gardening, playing sports, or simply relaxing in the fresh air, this expansive yard provides the perfect backdrop for your lifestyle. Don't miss out on this opportunity to own a spacious home in a desirable location with recent updates and plenty of room to grow. Schedule your viewing today and make this Grindrod gem your own! (id:6769)