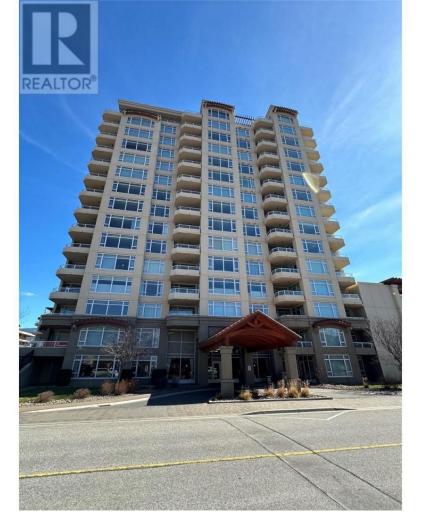

## 160 LAKESHORE Drive 703 Penticton British Columbia

\$789,900

Best strata living in Penticton. NE exposure unit. 2bdr/2bthrm unit on the 7th floor. Unit comes with granite countertops, stainless steel appliances, gorgeous 5pc ensuite and walk in closet. 1 assigned parking stall in the secured parkade. Strata has unmatched amenities with a gym, pool and hot tub. Only a minute walk to Okanagan beach and the Lakeside Resort. Call Listing Realtor now for a private showing. (id:6769)

Kitchen 13'5" x 8'11"

Primary Bedroom 13'1" x 11'9"

Bedroom 12'11" x 11'5"

Living room 16'10" x 11'11"

Foyer 9'5" x 4'5"

Laundry room 5'8" x 5'

5pc Ensuite bath Measurements not available

4pc Bathroom Measurements not available