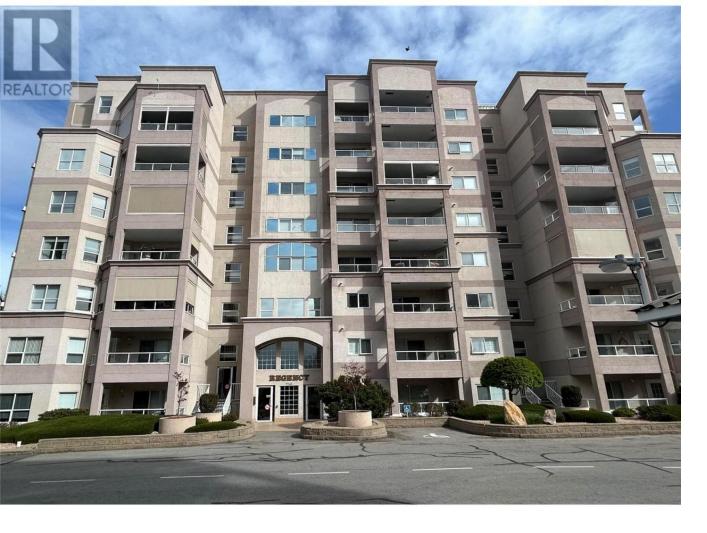

## 2245 Atkinson Street 704 Penticton British Columbia

Immaculate, bright northeast facing, over 1900 sq ft condo in Cherry Lane Towers. This unique floor plan has 2 large bedrooms and a den. Spacious kitchen and dining room area and separate formal dining room and living room with patio doors onto a deck. The Master bedroom has 2 closets with ensuite and private deck. The second largest bedroom is another master with its own ensuite and private deck located on the opposite end of the building for privacy! Some upgrades include new flooring and updated bathrooms with walk in showers. Over 436 sq ft of decks with beautiful views on three side of the building and privacy motorized aluminum shutters on two of them. The bonus of this unit is two parking stalls in the secure underground parking. Great location right across from Cherrylane Mall and close to public transit. Complex has a large rec room area with social activities, some exercise equipment and extra storage in the underground parking. (id:6769)