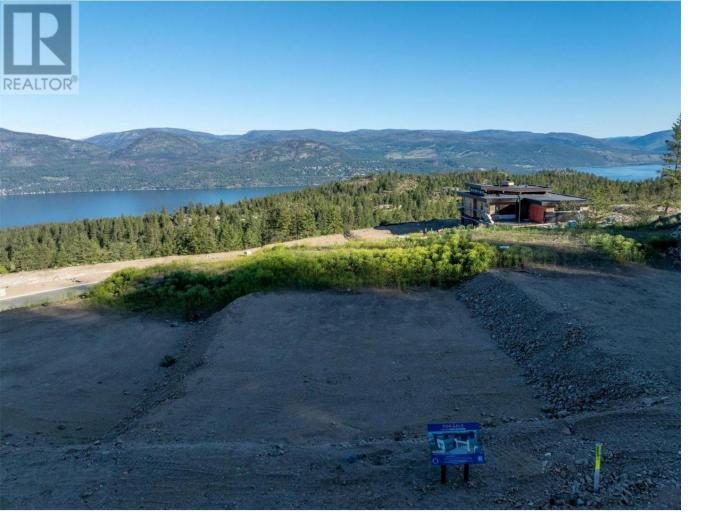

## 704 Predator Ridge Drive Vernon British Columbia

\$579,000

This is one of the last remaining lots in the FINAL phase of the Outlook neighbourhood! Elevated on the west ridge of Predator Ridge, above the award-winning Ridge Course, this homesite offers views of Lake Okanagan and the mountains beyond. The Outlook neighbourhood offers an incomparable location and is linked to the larger Predator Ridge community by Predator Ridge Drive along with a multi-use pathway and an extensive trail network. This 0.16-acre homesite has 57.6ft street frontage and a 3,660 sq. ft. buildable area. Predator Ridge has City of Vernon services. The site is prepared for a two storey rancher home and the builder will be Wesbild Homes. Wesbild Homes offers a variety of home plans that have been designed specifically for the Outlook neighbourhood. However, there are no set plans for each homesite in Outlook so a custom home, that fits the Design Guidelines, is permitted. There is no timeline to start to build. (id:6769)