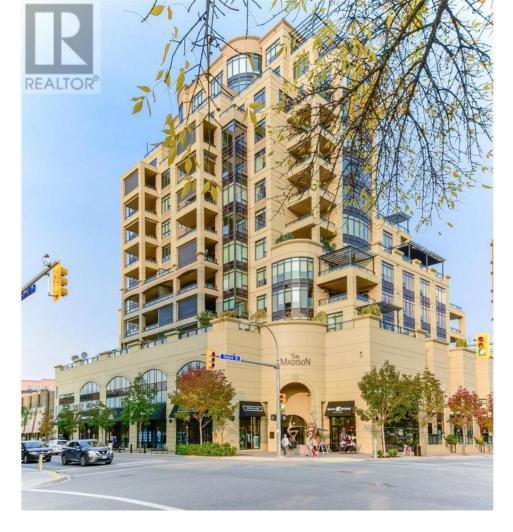

## 1395 Ellis Street 705 Kelowna British Columbia

\$1,125,000

Fantastic southwest corner unit in the Madison, with sweeping views of the Lake, Bridge, and Downtown!! This premium suite features 2 large outdoor terraces, with access from both bedrooms and the main living area!! Each spacious bedroom is essentially a primary, with both having a full ensuite bathroom! The massive open concept main area has engineered hardwood floors, gas FP, 10 ft ceilings, and huge kitchen with granite counters and backsplash, plus built in Bosch appliances! A Den/office, 2 pc bath and large laundry room complete the unit. The Madison was modelled on 1930/40 New York style, art deco residences!! One of the premier condo developments in Kelowna! A landmark in the Cultural District, an easy walk to everywhere in Kelownas vibrant growing downtown!! (id:6769)