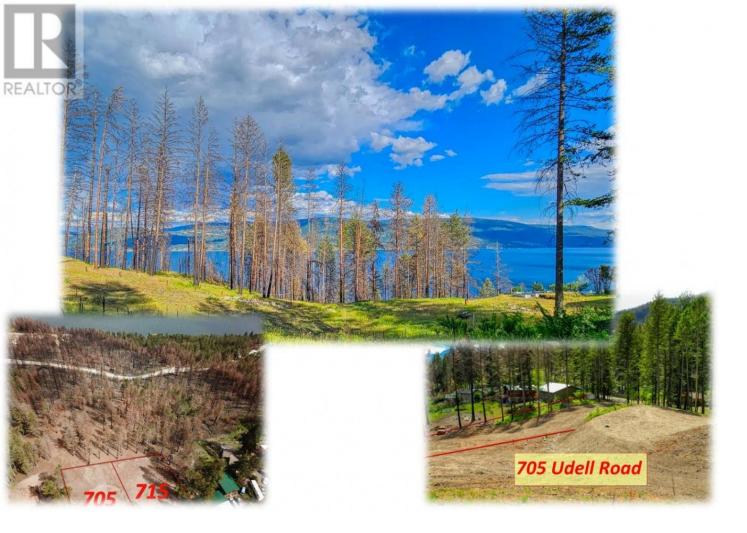

## 705 Udell Road Vernon British Columbia

\$249,500

Excellent cleared Lake View lot in the quiet Upper Killiney Beach area. Driveway access completed up to level area with Beautiful Lake Views. Ideal for a Walkout basement or whatever design fits your needs. Full usable 1/2 acre of land with sloping areas ideal for additional shop, landscaped gardens etc. ADJACENT LOT also available. Zoning updates coming soon expected to allow Secondary Suite in home. (id:6769)