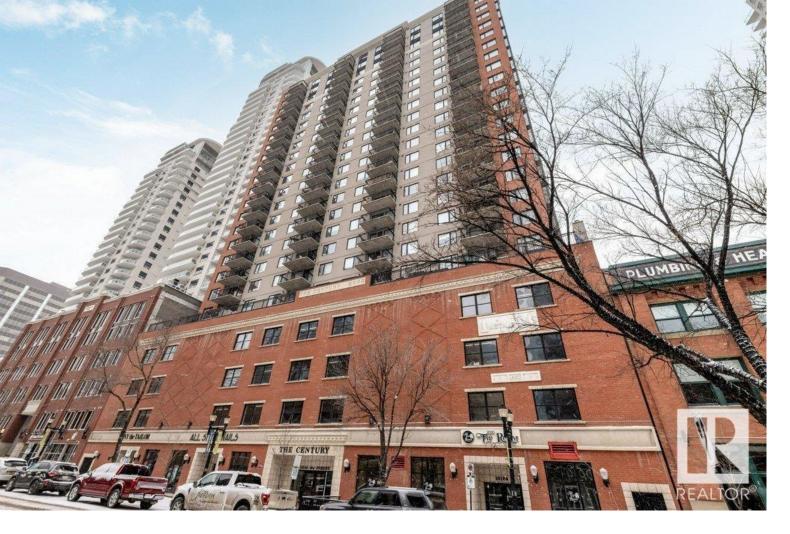

## Edmonton Alberta

Welcome to The Century, a sought-after address on Edmonton's vibrant 104 Street in the heart of the Ice District! This meticulous high-rise offers a secure, pet-free environment with updated common areas, two elevators, a conference room, gym, and both day & night visitor parking. Perched on the 7th floor, this stylish 1bed, 1-bath gem boasts hardwood and tile floors, a great layout, wall-to-wall windows, plus in-suite laundry, lots of storage, and a gas BBQ hookup. West-facing sunsets, natural light, unobstructed views and central a/c too. Step right out to some of Edmonton's finest restaurants, pubs, entertainment, and shops, plus the iconic 104 Street Farmers' Market is back May-Oct 2025! Easy access to The Bay/Enterprise Square LRT Station, connecting you to NAIT, U of A, MacEwan University, and beyond. Explore the nearby River Valley trails, visit the Citadel Theatre, or catch a game at Rogers Place -- all within walking distance. More than just a home -this is lifestyle living. Secure parking too! (id:6769)