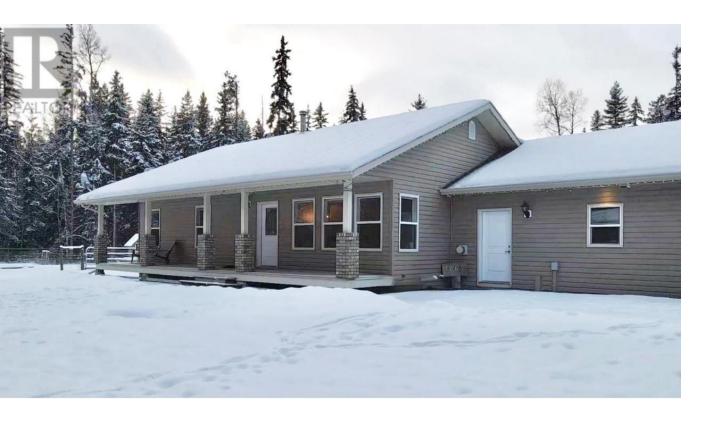

## 7065 WANSA Road Prince George British Columbia

\$/39,900

Welcome to 7065 Wansa rd, a stunning 2900+ sq ft family home on 5.13 beautifully landscaped acres, built in 2006 and just outside city limits. The bright, flowing main floor features a spacious living room with a gas fireplace, a huge kitchen with island, and a large dining area leading to a sun-filled solarium. Two oversized bedrooms are upstairs, including a master with a cheater ensuite. The finished basement offers a cozy family room with a wood stove, 2 additional bedrooms, a full bathroom, and ample storage. Outside, enjoy a true double garage with basement entry, multiple sheds (one with power), and a charming guest cabin. Fenced for animals, with plenty of parking for your RV's and/or equipment. Private, move-in ready, and just 10 minutes to town-your dream acreage awaits! (id:6769)