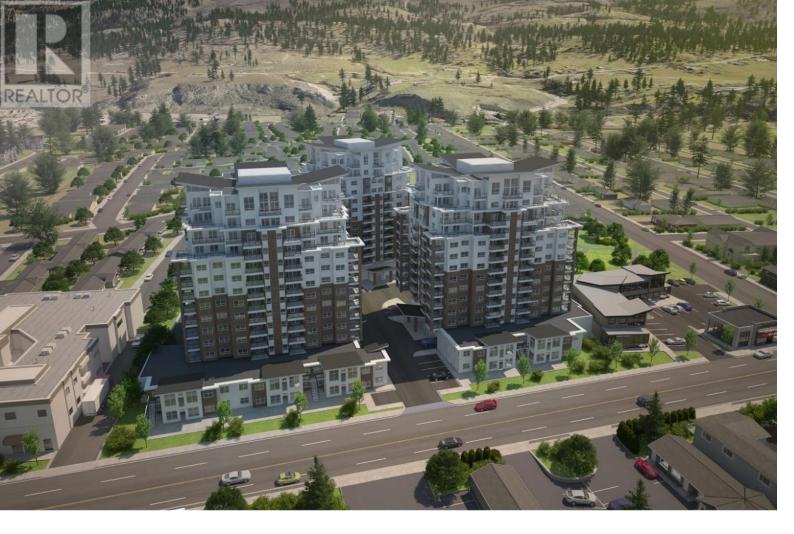

## 3362 SKAHA LAKE Road 708 Penticton British Columbia

\$580,000

Skaha Lake Towers, Phase 3: BRAND NEW & under construction, steel & concrete condos just a few blocks to Skaha Lake & parks! With completion in 2024, now is the time to pick your condo & choose from a selection of finishing colors & upgrade options. Every unit comes with a parking stall, a storage locker, window coverings and all six appliances. This 2 bedroom 2 bathroom plus den east facing unit is 1183 sqft. This unit has amazing views to the east of the mountains and city and gets morning sun. The decks are totally private, and covered. The unit has 2 decks, lots of windows and an efficient open concept floor plan throughout the kitchen, living room and dining room. There is a gas fireplace, gas fired hot water-on-demand, and forced air heating and cooling. There are several different finishing options to choose from including a list of upgrades. The building will have a recreation room, 2 hot tubs and bike lockers. Price includes the net GST. Call today for more details (id:6769)