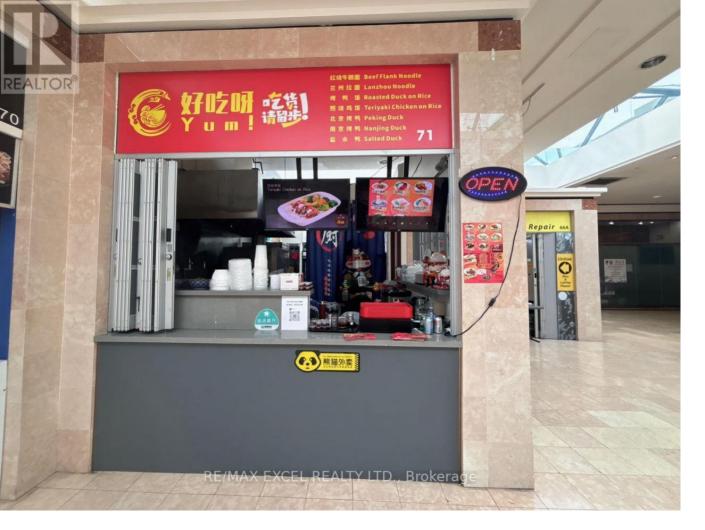

## 670 Highway 7 Way 71 Richmond Hill Beaver Creek Business Park Ontario \$18,000

Business For Sale:Large Food Court Unit Directly In Line With Main Entrance At ""Shoppes Of The Parkway Mall""! Corner Unit With 2 Side Exposure. Direct Entrance To Sheraton Hotel And City Of Richmond Hill Municipal Office. Generate Business Using Food Apps Such As Uber Eats, Doordash, And More! Close To Hwy 7 & Highway 404.A large number of customers, can be directly operated after purchase. \*\*\*\* EXTRAS \*\*\*\* Includes All Chattels. Monthly Management Fee \$782.22+Hst Currently Includes Monthly Grease Trap Cleaning And Pest Control, Bi-Annual Commercial Exhaust Hood Cleaning.Rent \$1500/month, can sign agrennment directly with the landlord. (id:6769)