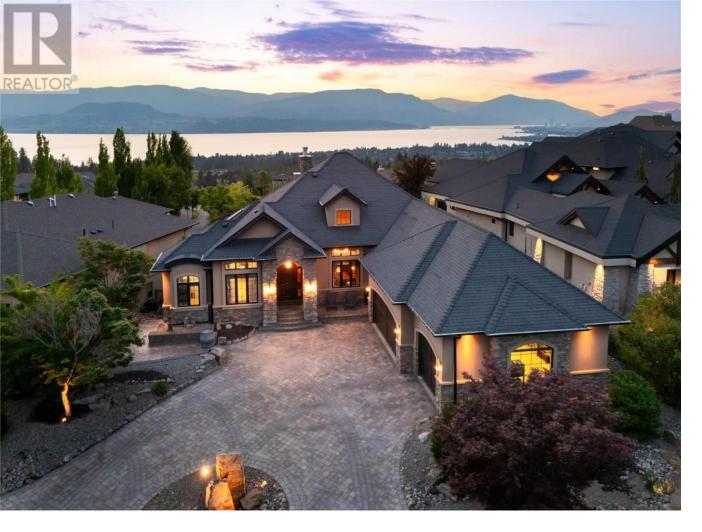

## 710 ARBOR VIEW Drive Kelowna British Columbia

\$2,649,999

THIS HOME HAS IT ALL! A Tommie Award-winning masterpiece by Frame Construction, this extraordinary residence offers an unmatched blend of luxury, privacy & resort-style living in one of Kelowna's most coveted neighbourhoods. Impeccably designed & built with enduring quality, the home showcases rich hardwood flooring, soaring custom ceilings & striking floor-to-ceiling natural stone fireplaces throughout. The chef's kitchen is both functional & exquisite- equipped with a full JennAir appliance package, oversized granite island & a walk-through butler's pantry with wine storage & prep space for seamless entertaining. The main level flows effortlessly through the grand living & dining spaces to the covered patio--complete with an outdoor fireplace & breathtaking lake, city & mountain views. The primary suite is a private retreat featuring a spainspired ensuite, reading nook & direct access to the deck. Downstairs, the walk-out level is an entertainer's dream: a tiered theatre room, full bar with lounge seating, wine cellar & fitness room accompany two additional bedrooms & a spacious family room. Step outside to a backyard sanctuary with a saltwater pool complete with water feature & hot tub surrounded by lush greenery for ultimate privacy. Just minutes to the best of Upper Mission living, including top schools, nature trails & local amenities. A rare opportunity to live like royalty in a truly timeless & luxurious estate. (id:6769)