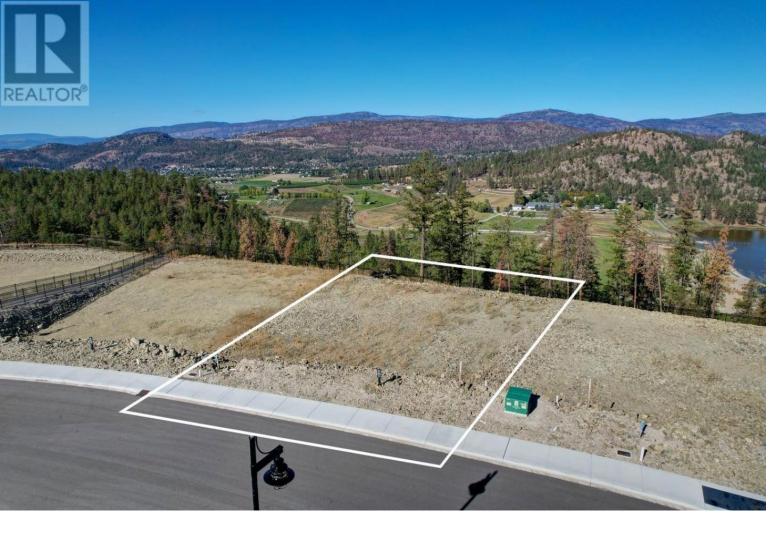

## 710 Kingswood Terrace Kelowna British Columbia

\$5/3,900

Discover an exceptional building opportunity in the prestigious community of the Estates at University Heights. This 0.22-acre prime lot is perfect for a walk-out rancher or two storey with basement design and offers generous space for a triple garage and pool. Enjoy breathtaking views of the valley, mountains, forest and Roberts Lake. The community is truly special, with the esteemed Aberdeen Hall Preparatory School and the University of British Columbia's Okanagan campus just a short distance away. Okanagan Golf Club, Kelowna Springs Golf Course, and the Kelowna International Airport are only minutes by car. Hiking trails, a children's park and additional common green space are located within the community. For those who enjoy cycling, the Okanagan Rail Trail is minutes away. To make building your dream home even easier, Ovation Homes, a trusted local builder, offers comprehensive, in-house services for both building plans and interior design—an invaluable benefit rarely offered by other builders. This complimentary service ensures a seamless process from start to finish, helping bring your vision to life while adding significant value to your purchase in The Estates at University Heights. As residents of the community, Ovation Homes takes immense pride in working with you to perfect every detail, ensuring your vision becomes a reality. (id:6769)