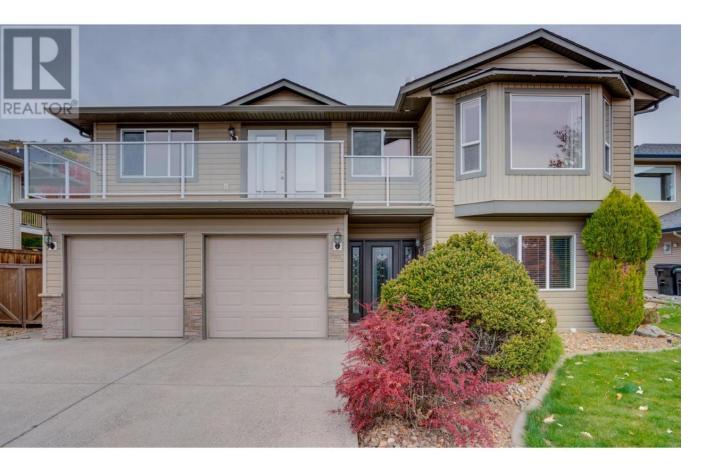

## 7104 Lakeridge Drive Vernon British Columbia

Welcome to Lakeridge Drive. This well maintained 4-bedroom, 3-bath residence in Bella Vista is situated on one of the most picturesque streets, just a short walk to Kin Beach and Okanagan Lake. Experience the beauty of the area surrounded by orchards and vineyards, along with the recently completed Rise Golf Course/Edge Restaurant, perfect for the golf enthusiasts. The Spacious open-concept design is perfect for family gatherings with ample deck space and partial lake views. The property boasts a 2 car garage and plenty of extra space for RV/Boat Storage, the fully fenced backyard is the perfect spot for your children or pets. Book a viewing today and start living the Okanagan Lifestyle! (id:6769)