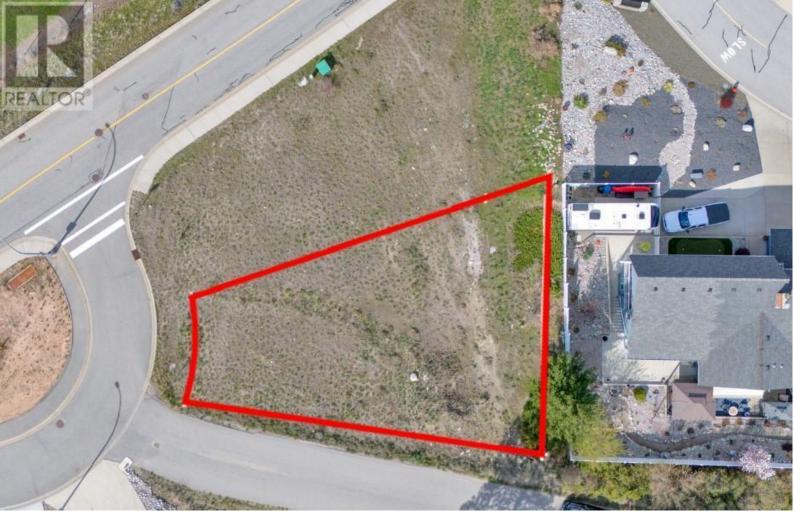

## 711 PINEVIEW Road Penticton British Columbia

\$322,000

Build your dream home on this fully serviced 6,534 sq ft lakeview lot, ideally located in Penticton's desirable Wiltse neighborhood. This prime parcel offers excellent flexibility, perfectly suited for either a rancher with a walkout basement or a two-story home. With no time restrictions to begin construction and the freedom to bring your own builder, this is a rare opportunity to create a custom or spec home tailored to your vision. (id:6769)