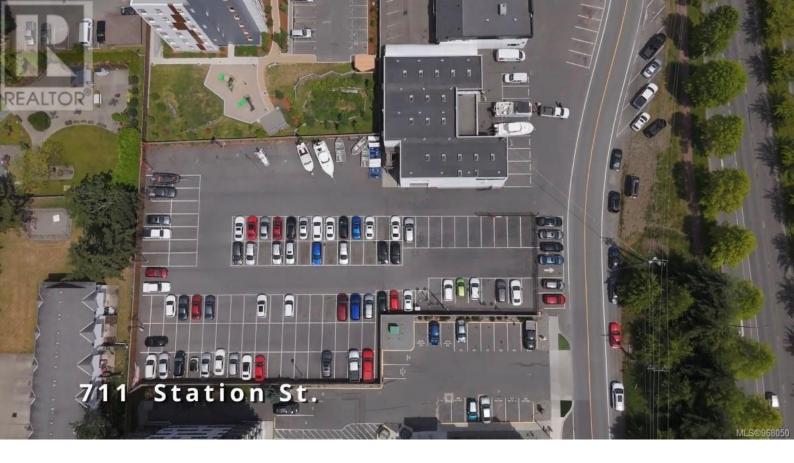

## 711 Station Avenue Langford British Columbia

\$5,999,900

Approx. 3/4 of an acre in a Prime redevelopment area in the heart of Langford. Designated in the Langford Center zoning of the OCP this property offers up to 6:1 density with no height limit. Currently a flat parking lot in a prime frontage location. Enjoy the walk score of the heart of Langford's shops, grocery and confectionery. The high commercial visibility of Veterans Memorial, this is the bookend of the City Centre. With a potential buildable of 192,456 sq ft or approx 200 plus units, this is an incredible investment opportunity in the heart of one of the fastest-growing cities in Canada! All sizes approximate and to be verified by Buyer. (id:6769)