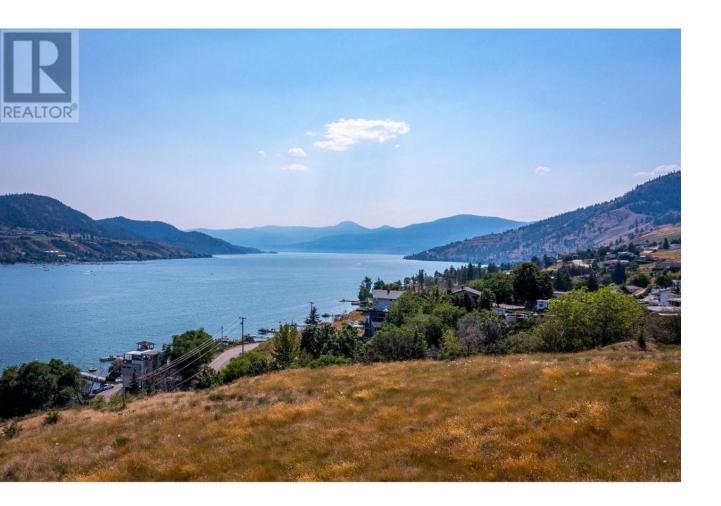

## 7130 Jasper Drive Vernon British Columbia \$1,850,000

Spectacular full on view of Okanagan Lake. Panhandle access off Jasper Drive opens up to this gorgeous 2.8 acres. Currently zoned R2 but the proposed new Zoning Bylaw offers multi family zoning. Suitable for level entry rancher style homes with walkout basements. Height restriction in place to protect the uphill homes views. Easily viewed from undeveloped lots off Lakeridge Drive. (id:6769)