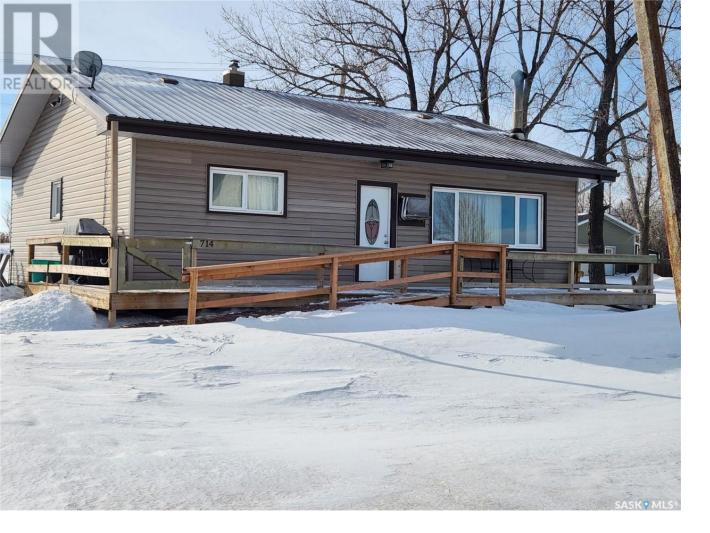

## Pangman Saskatchewan

Welcome to 714 Railway Ave in Pangman! This property is the very edge of Pangman, and has a view of the wide open prairie, on a very large lot. The home is wheelchair accessible with newer deck, siding, bathroom remodel, windows, flooring, exterior doors and upgraded 200 amp panel box. There is also a generator breaker that will run the house, in case of a power outage. The wood stove in the living room is wett certified, and makes the entire main floor of this home cozy and inviting. Fridge, stove, washer, dryer, 2 upright freezers, reverse osmosis system, microwave and wall air conditioner are included. Water softener system installed in 2015 will also stay, as an added bonus. Water heater installed June 2023. The yard has an established garden, raspberry patch, asparagus patch, and sheds for storage. Pangman boasts a K-12 school, daycare, grocery store, gas station and hardware/lumber, insurance agency, restaurant, ice cream shop, thrift store, library and so much more! (id:6769)