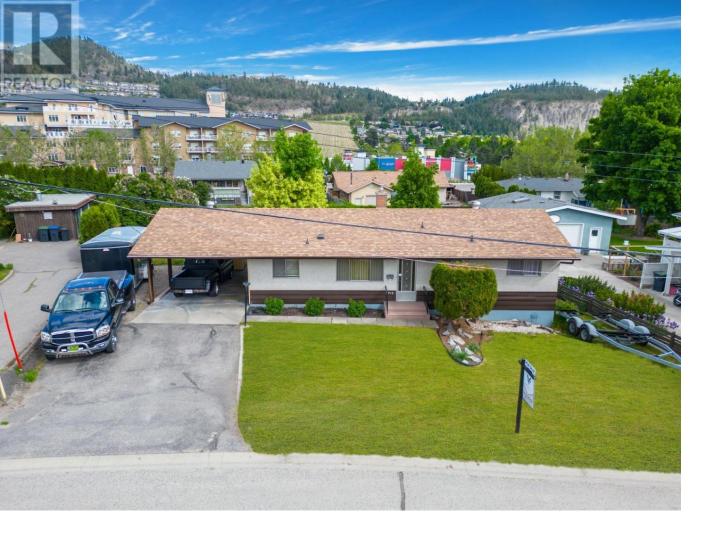

## 715 Glenburn Street Kelowna British Columbia

\$1.800.000

715 Glenburn Street represents an exceptional opportunity for developers to shape the future in the vibrant heart of Glenmore. This 2000 sq. ft. home, situated on a substantial 0.24-acre lot, stands out as a beacon for transformative projects. Its prime location, directly across from the bustling Summit Hill shopping and dining complex, offers a rare land assembly opportunity. The city has expressed support for rezoning to MF3, opening the door for the potential development of a 6-storey residential building with ground-level commercial spaces, enhancing its allure. The property's strategic location on a transit-supportive corridor, just minutes from downtown Kelowna and the prestigious Kelowna Golf & Country Club, further adds to its appeal. With similar redevelopments already underway in the area and its close proximity to high-density apartment buildings, 715 Glenburn Street has the potential to become a cornerstone for community and growth. (id:6769)