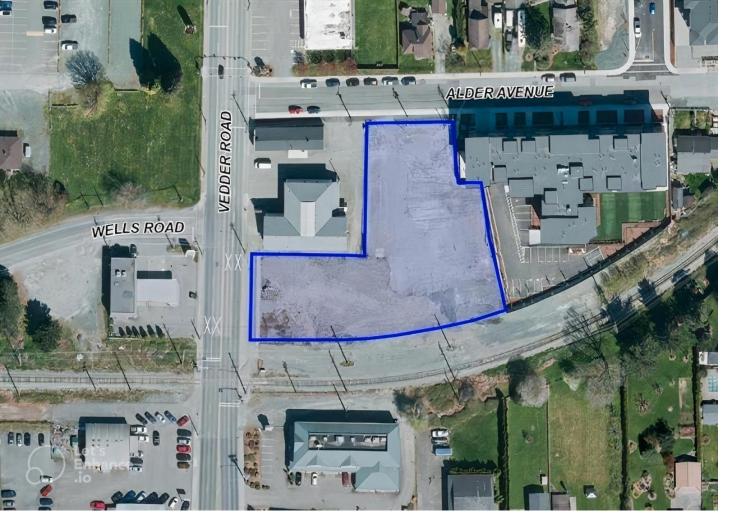

## 7164 VEDDER Road Chilliwack British Columbia

Versatile Commercial Space for Lease! This strategically located property near the freeway offers endless possibilities for various business ventures, including car dealerships, lumber and container storage, building supply storage and sales, parking, and seasonal fruit sales. Zoned for a diverse range of activities such as child care facilities, cultural facilities, food processing, general commercial, indoor recreation, light manufacturing, religious assembly, schools, service industrial, specialized craft manufacturing, vehicleoriented commercial, and warehousing, this space is ideal for growth and expansion. Seize this opportunity to turn your business ideas into reality and embark on your entrepreneurial journey today. Don't miss out on the chance to transform your dreams into tangible success Let's make it happen together! \* PREC - Personal Real Estate Corporation (id:6769)