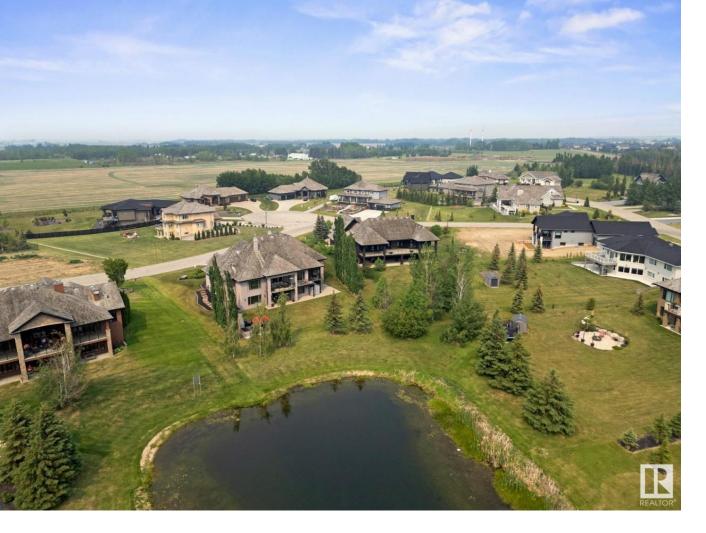

## Rural Sturgeon County Alberta

ABSOUTELY STUNNING acreage with VIEW of pond. Best lot in Greystone! This custom home is a MASTERPIECE OF ELEGANCE AND NATURE w. over 3300 sq ft. PLUS another 2880 sq ft in WALKOUT developed basement. This exquisite home backs onto a tranquil pond and offers a rare blend of timeless elegance, modern luxury, and nature-infused serenity. The grand foyer and great room offer SWEEPING VIEWS of nature, rich walnut hardwood floors, travertine tiles w. in floor heating, hand painted ceilings and custom designed doors. Dining room has temp controlled wine wall. Chef's kitchen features two-toned custom cabinetry, granite countertops, and top-tier appliances. Primary bedroom has its own gas f/p, a walk-in closet beyond compare and a luxurious 6-piece ensuite. 3 seasons room and gym. WALKOUT BSMT has in-floor heating, wet bar, rec. room, theatre room, and three bedrooms. Triple attached garage PLUS single garage for back yard access. Tiered deck, outdoor BBQ kitchen and VIEWS. (id:6769)